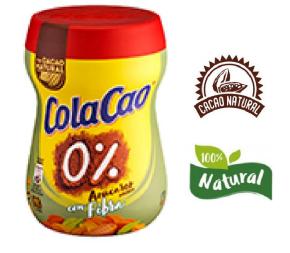

## COLA CAO 0% ADDED SUGAR WITH DIETARY FIBER

- > With natural cocoa collected by hand and dried in the sun. Enriched fiber.
- To Cola Cao 0% we add all the benefit of fiber. And is that a glass of Cola Cao 0% Fiber gives you 2.5g of fiber, that is 15% of recommended daily amount. With 0 added sugar, 0.4% fat and, most importantly 100% original flavor.